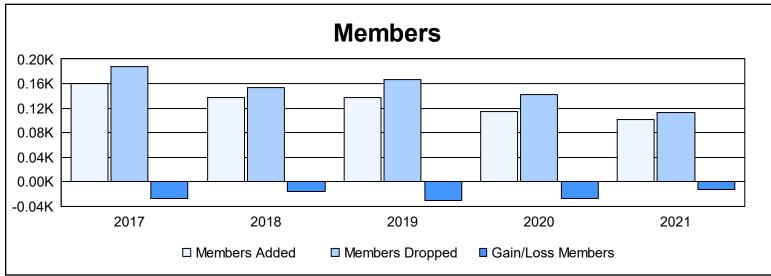

District 111ON As of June 2021 Cumulative

| Year      | New<br>Clubs | Dropped<br>Clubs | Gain/<br>Loss<br>Clubs | New<br>Members | Charter<br>Members | Reinstate<br>Members | Transfer<br>Members | Total<br>Member<br>Added | Total<br>Members<br>Dropped | Gain/<br>Loss<br>Members |
|-----------|--------------|------------------|------------------------|----------------|--------------------|----------------------|---------------------|--------------------------|-----------------------------|--------------------------|
| 2016-2017 | 0            | 1                | -1                     | 130            | 0                  | 1                    | 29                  | 160                      | 187                         | -27                      |
| 2017-2018 | 2            | 4                | -2                     | 72             | 47                 | 2                    | 17                  | 138                      | 154                         | -16                      |
| 2018-2019 | 1            | 0                | 1                      | 97             | 27                 | 1                    | 12                  | 137                      | 167                         | -30                      |
| 2019-2020 | 0            | 1                | -1                     | 84             | 1                  | 1                    | 29                  | 115                      | 142                         | -27                      |
| 2020-2021 | 1            | 1                | 0                      | 64             | 20                 | 3                    | 14                  | 101                      | 113                         | -12                      |
| Average   | 1            | 1                | -1                     | 89             | 19                 | 2                    | 20                  | 130                      | 153                         | -22                      |